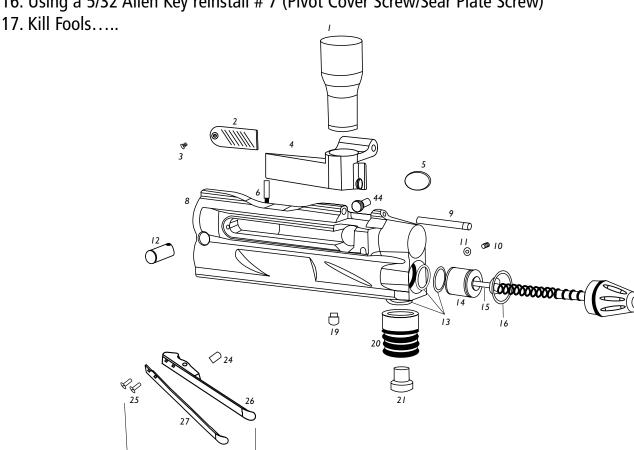

- 1. Remove tank from Omen
- 2. Degas marker
- 3. Remove all Paintballs from marker
- 4. Turn to page 12 in Omen Owners Manual 1.1
- 5. Using a 5/32 Allen key remove part # 7 (Pivot Cover Screw/ Sear Plate Screw)
- 6. Rotate part # 4 (Pivot Cover) up and out of the way
- 7. Using a 1/16 Allen key remove part # 3 (Cover Plate Screw)
- 8. Remove part # 2 (Cover Plate)
- 9. Using a small flat head screw driver remove part # 6 (Cam Pin Threaded) Note: Once unscrewed you will have to push the Cam Pin out from the bottom using a .050 Allen Key.
- 10. Remove part # 84 (Cam Arm Assembly)
- 11. Install new part # 84 (Cam Arm Assembly)
- 12. Using a small flat head screw driver reinstall part #6 (Cam Pin Threaded)
- 13. Reinstall part #2 (Cover Plate)
- 14. Using a 1/16 Allen Key reinstall part # 3 (Cover Plate Screw)
- 15. Rotate part # 4 (Pivot Cover) back down
- 16. Using a 5/32 Allen Key reinstall # 7 (Pivot Cover Screw/Sear Plate Screw)